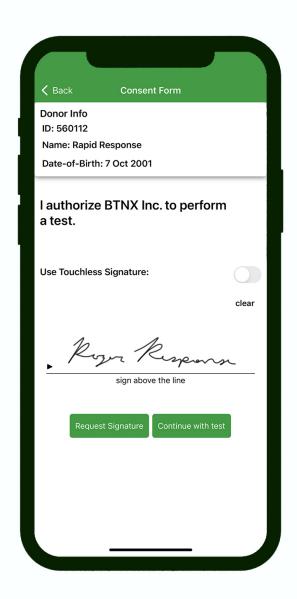

# Collect a touchless signature on the spot

Save time by having participants sign from their own devices using our touchless signature feature.