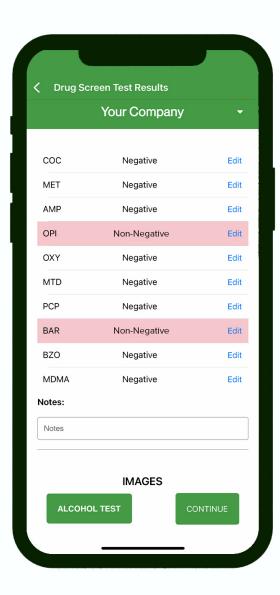

# Review and confirm results in seconds

Using the data from the photo, the built-in Al software autofills results for review, confirmation, and update.