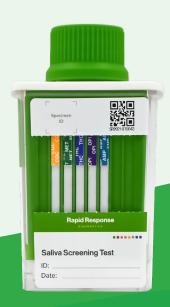

## Rapid Response<sup>™</sup> Saliva Cup

The Rapid Response™ Saliva Test Cup is a rapid, non-invasive drug screening solution that can simultaneously detect multiple drugs in saliva samples.

Specimen: Saliva Sample

- Results in just 10 minutes
- Available in a wide range of drug parameter combinations
- Easy to monitor collection to prevent adulteration
- The RapidReader App is 100% compatible with Rapid Response<sup>™</sup> brand Saliva Test Cups