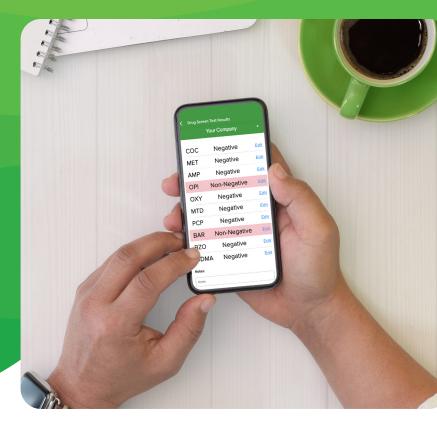

# Review and confirm results in seconds

Using the data from the photo, the built-in Al software autofills results for review, confirmation, and update.

# **Share and upload paperless Chain of Custody forms**

Results, signatures, donor information and test images can be emailed to stakeholders or uploaded to your organization's internal data management system, ATS, or EMR.