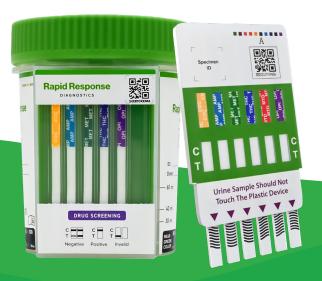

### Rapid Response<sup>™</sup> Multi-Drug Urine Tests

The Rapid Response™ Flat Test Cup and Rapid Response™ Test Panel are easy-to-use drug screening solutions that can simultaneously detect multiple drugs in urine samples.

Specimen: Urine

- Results in just 5 minutes
- Available in a wide range of drug parameter combinations
- The RapidReader App is 100% compatible with Rapid Response™ brand Flat Test Cups and Test Panels

### Flat Test Cup

- No direct contact with sample
- Leak-proof cap
- Built-in temperature strip

### **Panels**

- Compact format
- Easy to store and transport

Ready to streamline your drug screening process with the RapidReader App?

Scan to see the app in action

Equipping your staff with an all-in-one screening solution has never been easier.
Our team at **Lochness Medical Supplies** is ready to walk you through the process. Book a demo with us at: