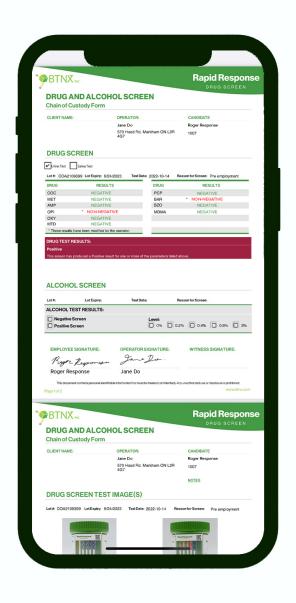

# **Share and upload paperless Chain of Custody forms**

Results, signatures, donor information and test images can be emailed to stakeholders or uploaded to your organization's internal data management system, ATS, or EMR.