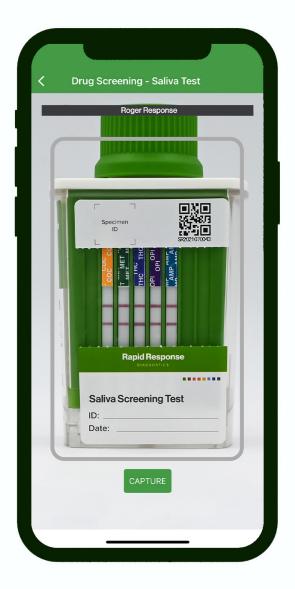

# **Capture and record results from a photo**

Take a photo of the results window on the drug screening cup to quickly capture results for review.