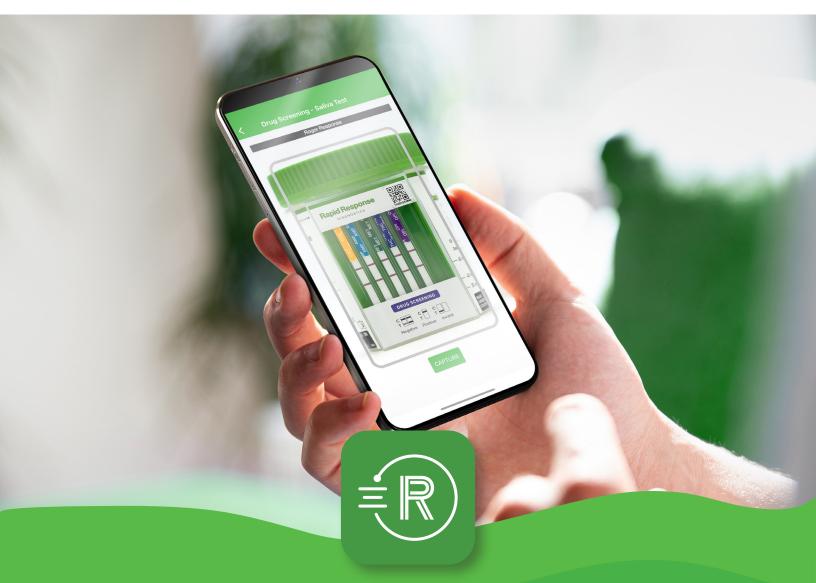

# **Capture and record results from a photo**

Take a photo of the results window on the drug screening cup to quickly capture results for review.

# Review and confirm results in seconds

Using the data from the photo, the built-in Al software autofills results for review, confirmation, and update.